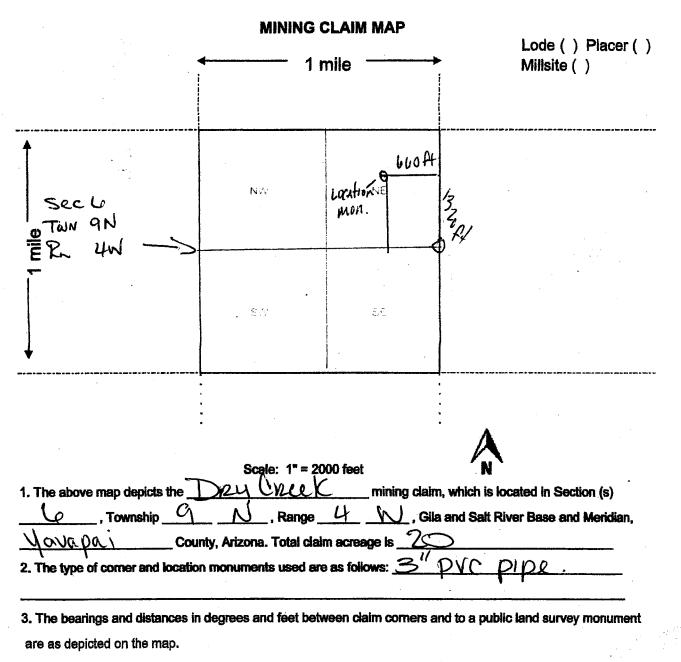

### 

Claim Begin-End: AMC434534-AMC434534

6 Location Notices-Amendments and Supporting Documents

| GEO Checked By:                                                                                                                                                                                                                                                                                                                                                                                                                                                                                                                                                                                                                                                                                                                                                                          | Data Entered: 10/30/15 Ram                                        | MTP Checked By:                            |
|------------------------------------------------------------------------------------------------------------------------------------------------------------------------------------------------------------------------------------------------------------------------------------------------------------------------------------------------------------------------------------------------------------------------------------------------------------------------------------------------------------------------------------------------------------------------------------------------------------------------------------------------------------------------------------------------------------------------------------------------------------------------------------------|-------------------------------------------------------------------|--------------------------------------------|
| LODE       LODE       Location Fee @ \$37 = \$       37                                                                                                                                                                                                                                                                                                                                                                                                                                                                                                                                                                                                                                                                                                                                  | LEAD SERIAL NUMBER: AMC 434534                                    | GEO Checked By:                            |
| PLACER       Processing Fee @ \$20 = \$         ASSOCIATION PLACER       Maintenance Fee @ \$155 = \$                                                                                                                                                                                                                                                                                                                                                                                                                                                                                                                                                                                                                                                                                    | NUMBER OF CLAIMS & TYPE:                                          | CHARGES:                                   |
|                                                                                                                                                                                                                                                                                                                                                                                                                                                                                                                                                                                                                                                                                                                                                                                          | LODE                                                              | Location Fee @ $$37 = $$ $37$              |
| ASSOCIATION PLACER Maintenance Fee @ \$155 = \$                                                                                                                                                                                                                                                                                                                                                                                                                                                                                                                                                                                                                                                                                                                                          | PLACER                                                            |                                            |
| MILL SITE       Add'I Maint Fee for Assoc Placer = \$        TUNNEL SITE       SUBJOPAL \$        OTAL ACREAGE:      Per Claim        Other Fees       \$        OTAL \$       2/2-         OCUMENTS RECEIVED VIA:       Over-the-Counter [1] Mail[]         T       T         PEGAL DESCRIPTION:       T         T       R         R       SEC         T       R         SEGAL DESCRIPTION:       T         T       R         SEC                                                                                                                                                                                                                                                                                                                                                       |                                                                   |                                            |
| TUNNEL SITE       SUBTOTAL       §         OTAL ACREAGE:      Per Claim      Other Fees       §         OUTHOR OF LOCATORS:      OTHER SECTION:       TOTAL       §      OTAL         POCUMENTS RECEIVED VIA:       Over-the-Counter [1]       Mail [ ]       TIMELY FILED:       Yes [ ]       No [ ]         POCUMENTS RECEIVED VIA:       Over-the-Counter [1]       Mail [ ]       TIMELY FILED:       Yes [ ]       No [ ]         POCUMENTS RECEIVED VIA:       Over-the-Counter [1]       Mail [ ]       TIMELY FILED:       Yes [ ]       No [ ]         PEGAL DESCRIPTION:       T                                                                                                                                                                                              | MILL SITE                                                         |                                            |
| OTAL ACREAGE:      Per Claim      Other Fees \$         (Placer Only)      Other Fees \$      Other Fees \$         UUMBER OF LOCATORS:      Other Fees \$      Other Fees \$         OCUMENTS RECEIVED VIA:       Over-the-Counter [1]       Mail [1]       TIMELY FILED:       Yes [1]       No [1]         EGAL DESCRIPTION:       T                                                                                                                                                                                                                                                                                                                                                                                                                                                  | TUNNEL SITE                                                       |                                            |
| Other Fees \$         TOTAL \$         OCUMENTS RECEIVED VIA:         Over-the-Counter [/]         Mail []         T         R         SEC         SUBLITOPL359: Yes []         No []         WILDERNESS AREA []         Was proper Notice filed if located on SHRA Land? Yes []         No []         SCONVEYED MINERALS ON BLM LAND REQUIRE OPENING ORDER FROM 1944 TO 1993:         Open to Entry On         Other [] |                                                                   |                                            |
| OCUMENTS RECEIVED VIA:       Over-the-Counter [1]       Mail [1]       TIMELY FILED:       Yes [1]       No [1]         EGAL DESCRIPTION:       T                                                                                                                                                                                                                                                                                                                                                                                                                                                                                                                                                                                                                                        |                                                                   | Other Fees _\$                             |
| EGAL DESCRIPTION:       T      R      KEC         T      R      SEC                                                                                                                                                                                                                                                                                                                                                                                                                                                                                                                                                                                                                                                                                                                      | IUMBER OF LOCATORS:                                               | TOTAL \$ 2/2                               |
| ECONVEYED MINERALS ON BLM LAND REQUIRE OPENING ORDER FROM 1944 TO 1993:       D         Open to Entry On       N/A []         DIMMENTS/STATUS:       VOID [] PARTIALLY VOID [] PVT MINERALS [] WITHDRAWN LANDS []         OTHER []                                                                                                                                                                                                                                                                                                                                                                                                                                                                                                                                                       | WILDERNESS AREA [ ]<br>PLIT ESTATE: N/A [ ] SX [ ] PX [ ] OTHER [ | 1                                          |
| OMMENTS/STATUS:       VOID [ ] PARTIALLY VOID [ ] PVT MINERALS [ ] WITHDRAWN LANDS [ ] UL         OTHER [ ]                                                                                                                                                                                                                                                                                                                                                                                                                                                                                                                                                                                                                                                                              | ECONVEYED MINERALS ON BLM LAND REQUIRE OPENING                    | ORDER FROM 1944 TO 1993:                   |
| ] Claimant acknowledges that portions of the following claim(s) site(s) may be void or voidable.          Inted Name of Claimant       Signature of Claimant         ************************************                                                                                                                                                                                                                                                                                                                                                                                                                                                                                                                                                                                | OMMENTS/STATUS: VOID [ ] PARTIALLY VOID [ ]<br>OTHER [ ]          | PVT MINERALS [ ] WITHDRAWN LANDS [ ] س<br> |
| nted Name of Claimant Signature of Claimant                                                                                                                                                                                                                                                                                                                                                                                                                                                                                                                                                                                                                                                                                                                                              |                                                                   |                                            |
|                                                                                                                                                                                                                                                                                                                                                                                                                                                                                                                                                                                                                                                                                                                                                                                          |                                                                   | Signature of Claimant                      |
|                                                                                                                                                                                                                                                                                                                                                                                                                                                                                                                                                                                                                                                                                                                                                                                          | *********************                                             | DICATION***********                        |
|                                                                                                                                                                                                                                                                                                                                                                                                                                                                                                                                                                                                                                                                                                                                                                                          |                                                                   |                                            |

|                                                                                                                                                  |                                         | 201          | 8.L            |
|--------------------------------------------------------------------------------------------------------------------------------------------------|-----------------------------------------|--------------|----------------|
| LOCATION NOTICE FOR PLACER MINING CLAIM                                                                                                          |                                         | V            |                |
| Amendment BLM Serial #                                                                                                                           |                                         |              | NEC            |
| NOTICE IS HEREBY GIVEN that the DRY Creek                                                                                                        | BLM >>                                  | 29 P         | ENE            |
| Metallicus LL whose current mailing                                                                                                              | Date Date Stamp N                       | 1 2          | OFFICE         |
| address is 14247 N1385 DR                                                                                                                        |                                         | · · · · ·    |                |
| <u>SURPRISE AZ 85379</u>                                                                                                                         |                                         |              |                |
| The general course of this claim is Nonth and                                                                                                    | it is situated in $S_{\mathcal{O}}$     | uth          |                |
| County, Arizona. This claim is 1320 feet in length and Luc                                                                                       |                                         |              |                |
| 20 Total Claim Acreage. This claim runs from the location mon                                                                                    |                                         |              | co le          |
| posted at the <u>NW</u> corner of the claim approximately <u>bb</u> feet i                                                                       | na EAST dire                            | ction to the |                |
| NE end line and 1320 feet in a Southern direction to the                                                                                         | ne <u>SE</u> end i                      | ine. This cl | aim is         |
| marked by four monuments, one at each corner of the claim.                                                                                       |                                         |              |                |
| The location monument on which this notice is posted is situated within $\frac{9}{100}$ , Range $\frac{4}{100}$ , Gila Salt River Base and Merid | Section, To<br>lian, Arizona, This clai | wnship       | 28845          |
| portions of the following legal subdivision(s) if located by legal subdivision                                                                   |                                         |              |                |
| section(s), Township(s) and Range(s) <u>C-Y2 SE K</u> NE                                                                                         |                                         |              | u(s <i>)</i> , |
| Lownship GN, Range 4W, Gil                                                                                                                       | a Salt River Base and                   | Meridian, /  | Arizona.       |
| The locality of this claim with reference to some natural object or perman                                                                       |                                         |              |                |
| (if any) concerning its locality are as follows: The South Ec                                                                                    | st connero                              | F the        |                |
| claim is the countrof SE borner of th                                                                                                            | NEV40                                   | f Sec        | 0.             |
| The above info                                                                                                                                   | ormation is shown on t                  | he attache   | d map.         |
| DATED AND POSTED on the ground this day of C+                                                                                                    |                                         |              |                |
| LOCATOR(S) AGENT                                                                                                                                 | -                                       |              |                |
| Print Name(s) DOSRI KOWLOY Manager                                                                                                               |                                         |              |                |
| Signature(s)                                                                                                                                     |                                         | Form         | MCF102         |
| $\bigcirc$                                                                                                                                       |                                         |              | July 2014      |