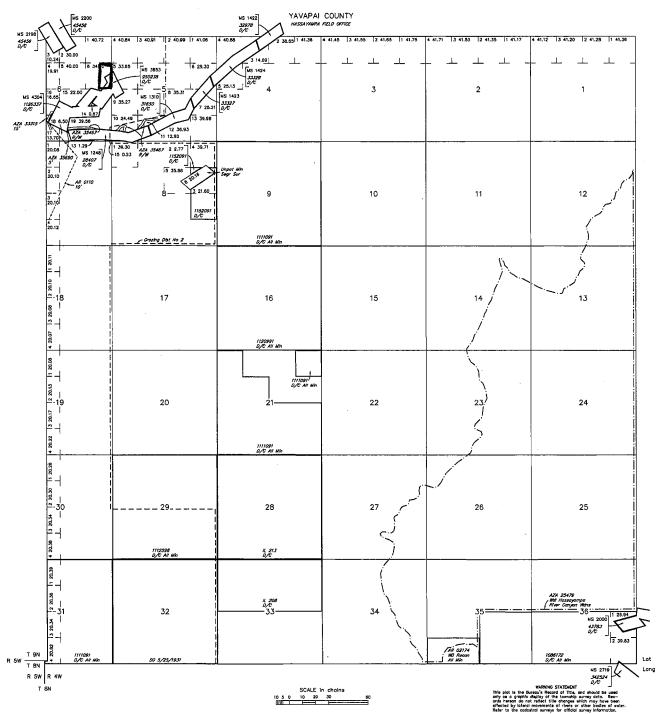

#### TOWNSHIP 9 NORTH RANGE 4 WEST OF THE GILA AND SALT RIVER MERIDIAN, ARIZONA

STATUS OF PUBLIC DOMAIN LAND AND MINERAL TITLES

| RESURVEY ORICINAL SURVEY<br>TRACT NO T R SEC SUBDIVIS | ON |
|-------------------------------------------------------|----|
| TRACT NO T R SEC SUBDIVIS                             | ON |
|                                                       | _  |
|                                                       |    |
|                                                       |    |
|                                                       |    |
|                                                       |    |
|                                                       |    |
|                                                       |    |
|                                                       |    |
|                                                       |    |
|                                                       |    |

| INIDENTIFIED LANDS WITHDRAWN FOR CLASSIFICATION |
|-------------------------------------------------|
| MINERALS, WATER AND/OR OTHER PUBLIC PURPOSES,   |
| REFER TO INDEX OF MISCELLANEOUS DOCUMENTS.      |
| EFER TO INDEX OF MISCELLANEOUS DOCUMENTS.       |
| NDS 286 NW                                      |
| 103 200 114                                     |
|                                                 |
|                                                 |
|                                                 |
|                                                 |
|                                                 |
|                                                 |
|                                                 |
|                                                 |
|                                                 |
|                                                 |
|                                                 |
|                                                 |
|                                                 |
| • • • • • • • • • • • • • • • • • • • •         |
|                                                 |
|                                                 |
|                                                 |
|                                                 |
|                                                 |
|                                                 |
|                                                 |
|                                                 |
|                                                 |
|                                                 |
| ·                                               |
| ······································          |
|                                                 |
| · · · · · · · · · · · · · · · · · · ·           |
|                                                 |
|                                                 |
|                                                 |
|                                                 |
|                                                 |
|                                                 |
|                                                 |
|                                                 |
|                                                 |
| · · · · · · · · · · · · · · · · · · ·           |
|                                                 |
|                                                 |
|                                                 |
|                                                 |
|                                                 |
| · · · · · · · · · · · · · · · · · · ·           |
|                                                 |
|                                                 |
|                                                 |

34'04.2'00"N 112'37.2'00"W

57.2'00'W

 CURRENT TO
 NW
 GSR Mer

 5-29-2013
 ACAD
 T
 9 N

 R
 4 W